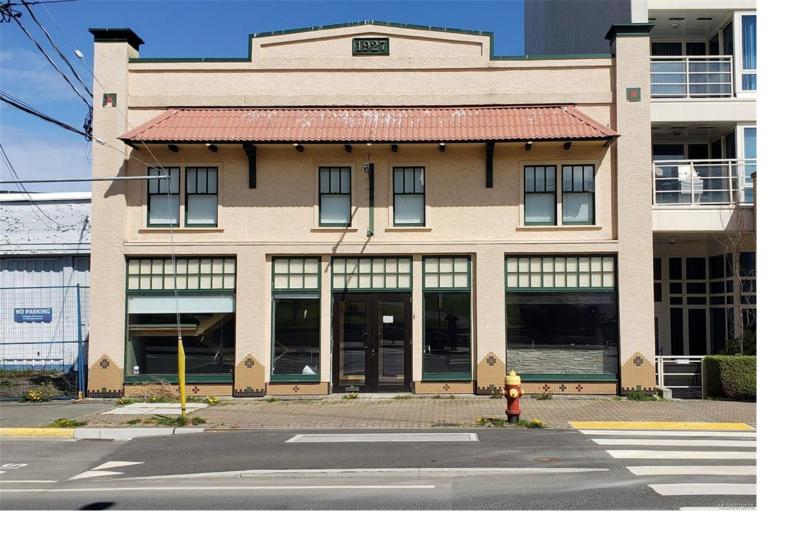

## 30 Front St Nanaimo BC

\$15

Multiple floors available around 3500 SF each in this exceptional ocean view office building on Front Street right in the Business hub of downtown Nanaimo. With over 10,000 SF spread across 4 floors, this historic building has long been favored by law firms & professionals for its close proximity to the Provincial Court, Service Canada, Transport Canada & other institutions. The building offers a versatile layout with a well designed interior featuring open and enclosed office areas, boardrooms for collaborative meetings & ample reception & storage spaces. The property benefits from the ongoing development & revitalization of the area & its location a short walk to the seawall providing access to the picturesque waterfront. The back offices offer breathtaking views of the serene coastal scenery, creating a truly inspiring and captivating work environment