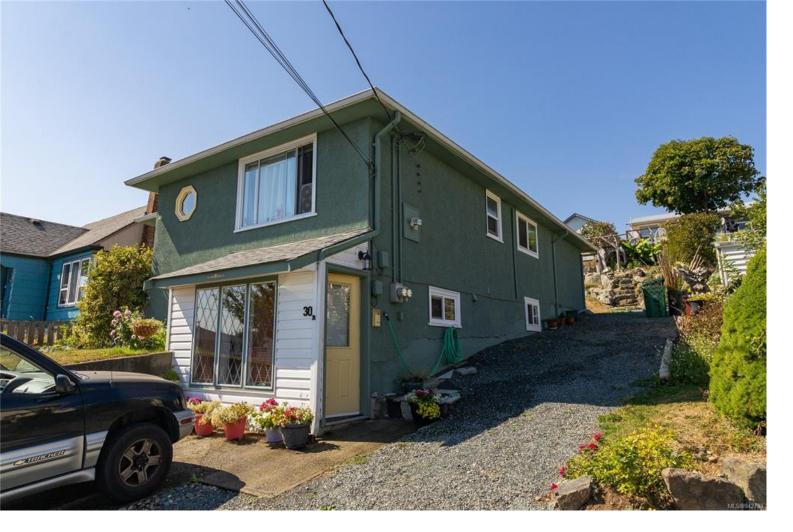

## 30 Haliburton St Nanaimo BC

\$639,000

RECENT PRICE DROP! This property currently has two revenue generating suites. The upper unit boasts 3 bedrooms, 1 bathroom, with shared laundry. The lower unit includes one bedroom, 1 bathroom. Both units generate combined monthly revenue of \$3,024.64 plus utilities. The huge back yard features tiered rock landscaping. The combination of its prime location, stunning views, and R8 zoning allows endless possibilities. R8 Zoning provides medium density property development. Opportunity may exist to purchase as part of land assembly project.