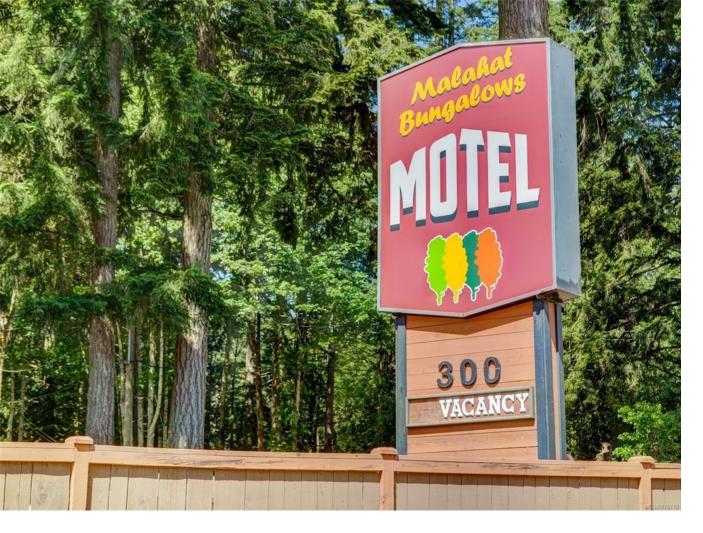

## 300 Meadow Way Malahat BC

This is a tremendous opportunity to acquire a highway-side motel that has been operating successfully for years. Situated on 3.53 acres near the top of the Malahat and across from the Moon Over Water Lodge. The property features a single-family home with 4 bedrooms, 3 bathrooms and 2862 sq/ft. Built in 1974 and well maintained. The house also features a reception area to welcome guests. Across the rest of the property you will find 11 bungalows totally 17 nightly suites. With a range from studios up to 2 bedrooms there are accommodations for all types of travelers. The well maintained grounds feature a bbq area, small pond and recreation area for guests to unwind. This business has been well cared for by the owners for many years and now it's time for them to step aside. Come have a look and bring your ideas for the future of the Malahat Bungalows.