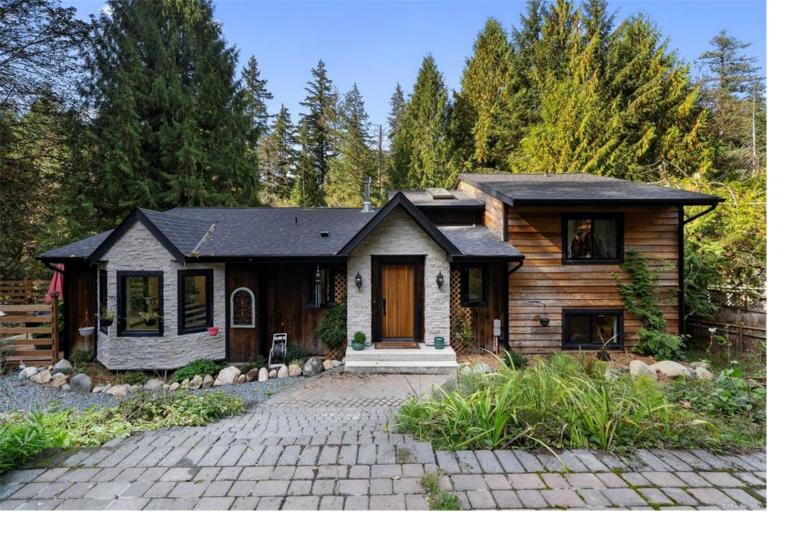

## 3006 Glen Eagles Rd Shawnigan Lake BC

\$1,499,000

Secluded high-bank WATERFRONT property just steps from the iconic Kinsol Trestle. This stunningly renovated, open-concept home offers 4 bedrooms, 4 bathrooms, and 2 kitchens, set against the serene backdrop of the Koksilah River. The main floor features expansive floor-to-ceiling windows, perfectly framing the breathtaking river views. The seamless layout flows from the living room to the kitchen and dining areas, creating an inviting and airy space. The master suite, situated riverside, offers tranquil river sounds, complemented by a spacious ensuite with heated floors, a luxurious shower, a deep soaker tub, and a walk-in closet. A few steps down from the main level, you'll find two additional bedrooms separated by a beautiful bathroom with heated floors, floating cabinets, and a zero-threshold shower. The lower level includes a kitchen, a 4-piece bath, a living room, and a guest area, easily convertible into a separate suite. This home is a true oasis, sure to invigorate your senses!