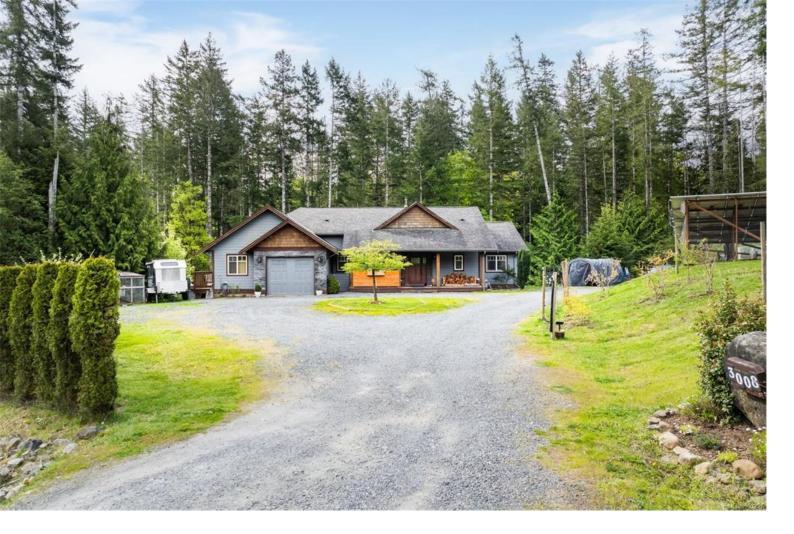

## 3008 Sarah Dr Sooke BC

\$1,249,900

Rural Bliss! Exceptional 2011 built custom home on 1.96ac slice of paradise offering 4BR/4BA, including 1BR/1BA walk-out basement suite, & over 4200sf of West Coast charm! Walk-in rancher w/full basement & loads of flexibility w/family friendly plan! Features include executive kitchen w/quartz island, live edge bar & butlers pantry. Open concept main w/sizable dining area & French door to entertainment sized deck w/nature view & sounds of adjoining Demamiel Creek. Did we mention your own swimming spot! Sprawling living room w/vaulted ceiling & cozy wood stove. Efficient heat pump & solar panels installed! Primary w/WIC & 5pce ensuite w/soaker tub. Oversize garage w/laundry+mud rm. Down, flexible floorplan offers loads of options! Inlaw suite w/sep. laundry & entry makes a great mtg helper, or connect to enjoy entire home! Full size rec.room w/wet bar, den & 4-pce bath. Bonus wired workshop & tons of space for your hobby needs. Quality built w/ICF/SIP construction! Live the Sooke Life!