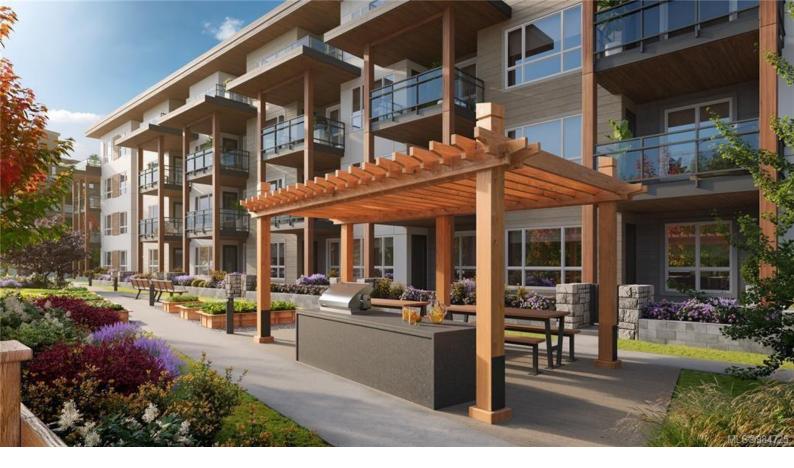

## 3564 Ryder Hesjedal Way 300S Colwood BC

\$699,900

Discover modern elegance and coastal tranquility at ELIZA in Royal Bay with this exceptional west-facing corner unit. Offering 896 sq ft of thoughtfully designed living space, this 2-bedroom, 2-bathroom home is perfect for relaxation and entertaining. The kitchen features quartz countertops, soft-close cabinetry, matte black fixtures, and premium stainless-steel appliances, creating a space that blends style and functionality. The expansive 205 sq ft balcony is ideal for enjoying breathtaking sunsets or hosting gatherings. Additional conveniences include a designated parking space and secure bike storage, supporting an active lifestyle. Situated minutes from parks, top-rated schools, sandy beaches, and essential amenities, this residence offers the perfect balance of coastal charm and modern convenience. Price + GST.