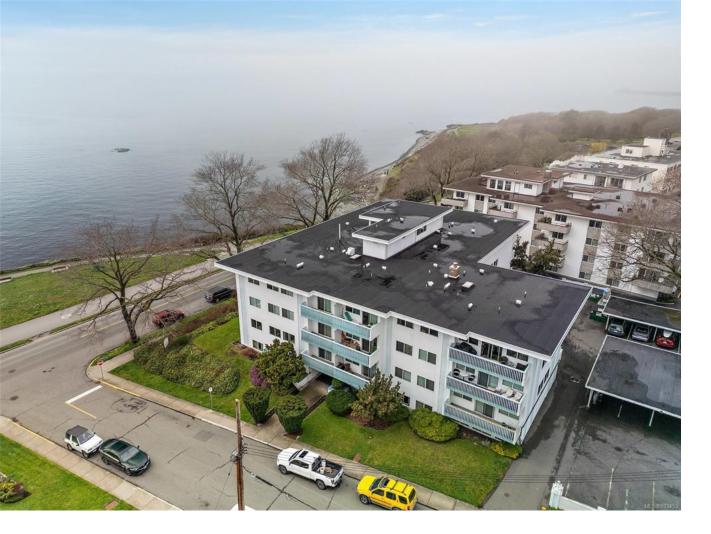

## 20 Olympia Ave 301 Victoria BC

\$459,900

Stunning views over the Salish Sea right on Dallas Rd in James Bay. This beautifully renovated 2 bedroom, 1 bathroom corner condo offers 924 sq ft of living space with panoramic views of the ocean and mountains. This unit features south and westerly exposure for abundant natural light and maximum privacy. Step outside and you're on Dallas Rd, perfect for seaside strolls and enjoying the incredible surroundings. With a fantastic walk score, you'll be close to charming cafes, restaurants, and only a short walk to Ogden Point and the Inner Harbour. Plus, the building boasts a roof-top deck with a common interior space for entertaining guests. The condo comes with in-unit storage and an inclusive monthly maintenance fee of \$1052.31 covers taxes, heat, hot water, cable, garbage, recycling, and caretaker services. Please note, this is a leasehold property with 51 years left on the lease. Don't miss the opportunity to experience life with a view!