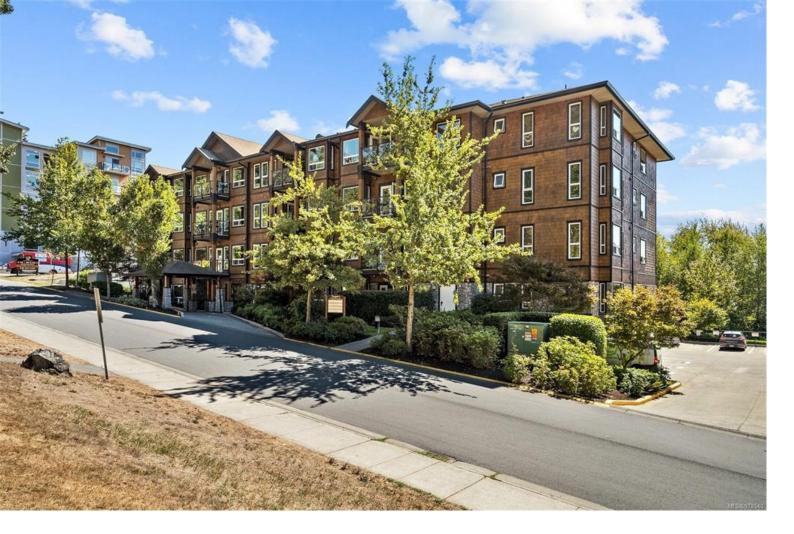

## 201 Nursery Hill Dr 301 View Royal BC

\$549,900

Welcome to the ASPEN on Nursery Hill! This 3rd floor, 2-bedroom, 2-bathroom condo is ideally located at Lakeside Village, adjacent to the Galloping Goose Trail and steps from Thetis Lake Park. Freshly painted, the spacious floor plan features 9ft ceilings and an open-concept kitchen with granite counters and stainless steel appliances, overlooking the living/dining area with a cozy fireplace. The large primary suite offers a walk-in closet and a 4pc ensuite bath. Additional features include in-suite laundry, secure underground parking, a fitness facility, and a separate storage locker. This pet-friendly complex allows up to 2 dogs or cats with no size restrictions. Perfect for outdoor enthusiasts, with easy access to the highway, transit, trails, and all desired amenities, and just 15 minutes to both downtown Victoria and the Westshore!