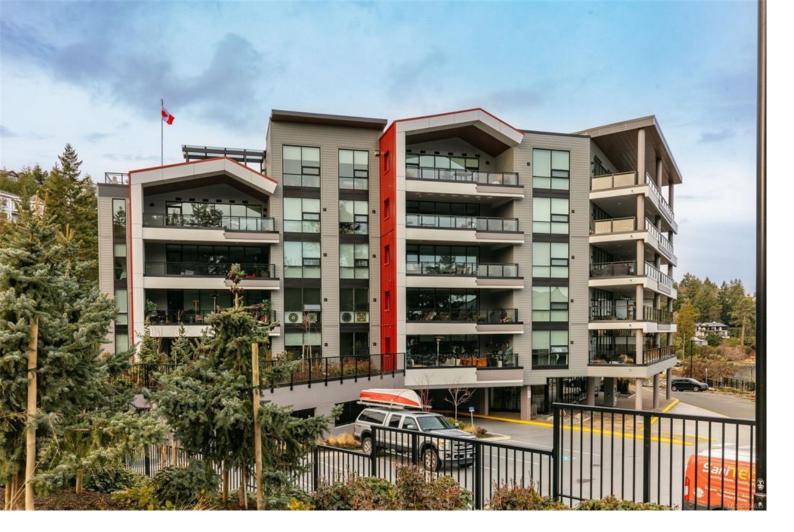

## 3529 Dolphin Dr 301 Nanoose Bay BC

\$765,000

Experience unparalleled marina-side living at The Westerly in Fairwinds. This exceptional suite boasts 9-foot ceilings, gas fireplace, and a spacious balcony with views of Schooner Cove. The generous covered patio with gas and water hook-ups extends your living area outdoors. Inside you'll find 2 bedrooms, both with ensuites and a walk-in closets. The flex space can be an office, storage or pantry. Well-appointed kitchen with quartz counters and Bosch appliance package. Included are 1 underground parking stall, storage locker and bike storage. Only steps away from Fairwinds Landing-home to the Nanoose Bay Cafe and Fairwinds Marina. The Fairwinds Wellness Club and Golf Club are only minutes away. Located only 10 minutes from groceries and essentials in Nanoose, and only 15 minutes from Parksville and 20 minutes from Nanaimo, The Westerly offers convenience and tranquility. Book a tour to witness this exceptional marina-side living experience. Note that all measurements are approximate.