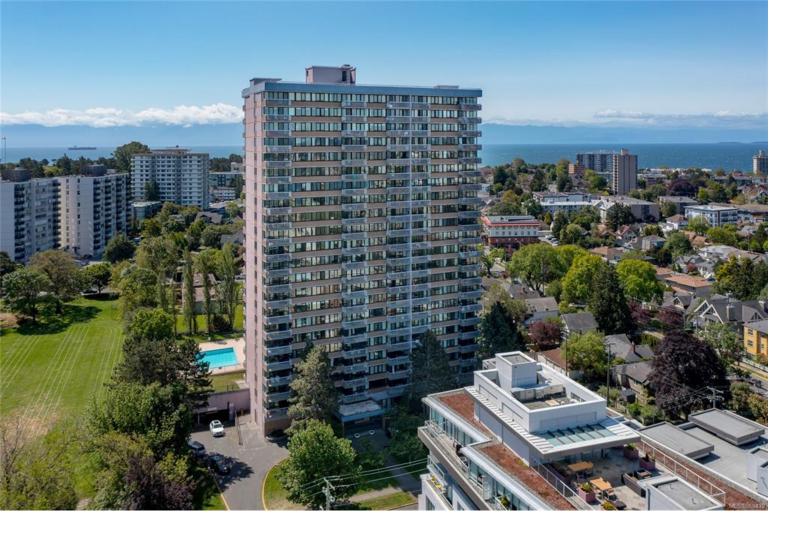

## 647 Michigan St 301 Victoria BC

\$274,900

Come and see this RARE CORNER one bedroom suite in James Bay! An abundance of NATURAL light fills the suite due to both North and West windows on this END CORNER unit. Orchard House is a steel and concrete LEASEHOLD building, offering great affordability in today's market for the first time buyer or investor. The building is well managed with an onsite manager and offers amenities such as secure underground parking, large storage locker, community workshop, bike storage, large common laundry area, sauna, hot tub, and a heated outdoor pool. The location is very central with a WALK SCORE of 90, within walking distance of the city centre, Beacon Hill Park, Dallas Road, Cook Street Village, Ogden Point, and all major bus routes. The monthly fees include hot water, heat, and PROPERTY TAXES! There are no age restrictions and rentals are allowed (no short term). Easy to view and available for near immediate occupancy! Leasehold until December 31, 2073.