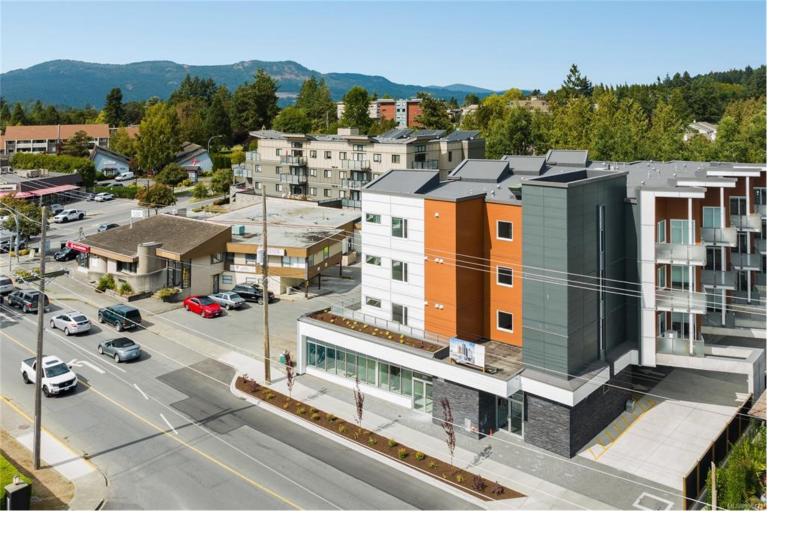

## 7098 Wallace Dr 301 Central Saanich BC

\$699,500

The Wallace is now complete! A progressive, energy modelled building in Brentwood Bay. Surrounded by amenities, green spaces & oceanside walking trails. Designer suite is lavishly appointed with wide-planked Oak Engineered Hardwood, quartz counters, premium SS appliances, electric fireplace & upscale finishings. Primary suite with walk-in, spa like 4pc ensuite, plus sizeable 2nd bedroom. Outside the sun soaked balcony offers scenic views. Superior soundproofing provides extra privacy. Building amenities include storage, bike lockers, secure underground parking & shared EV charger. 2-5-10 warranty coverage for peace of mind. Seaside living at its finest, explore many local treasures including a wide array of dining & shopping options, spa services, multiple marinas, farmers markets, endless biking trails, golfing, beaches & world famous Butchart Gardens! The perfect balance with the convenience of urban living, surrounded by nature's beauty.