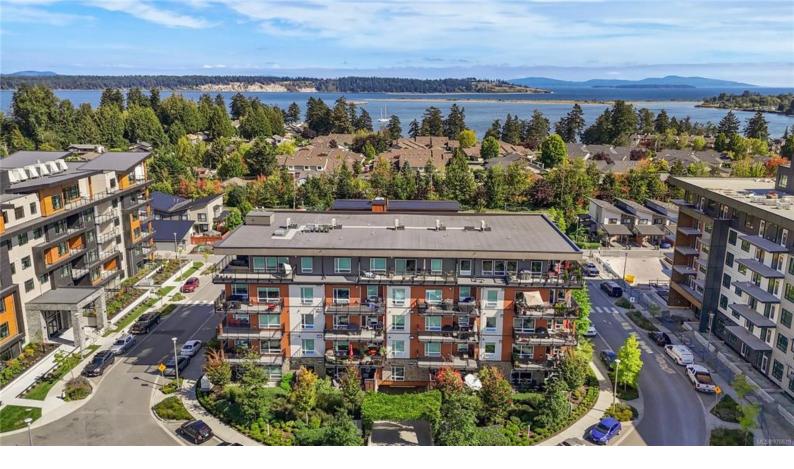

## 2500 Hackett Cres 302 Central Saanich BC \$675,000

This pristine 2 bed, 2 bath condo boasts an ideal floorplan with bedrooms on opposite sides, each featuring large walk-in closets and ensuite bathrooms. The modern kitchen includes stainless steel appliances, and the open living area with 9-foot ceilings is flooded with natural light from big windows. Enjoy a spacious deck, ample storage, and secure underground parking. Pets are welcome! Located steps from the ocean, Lochside Trail, and Marigold Cafe, and just a short drive to Sidney or Victoria--this lovely condo is perfect for those seeking a peaceful, country setting while still being close to all necessary amenities and the city.