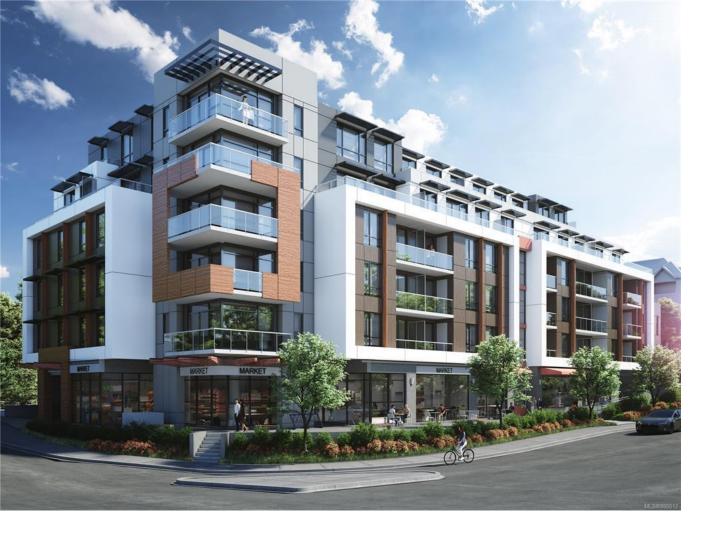

## 258 Helmcken Rd 302 View Royal BC

\$789,900

Welcome to The Royale - Modern living has descended on one of Victoria's oldest and most historic communities nestled in the heart of View Royal. Conveniently located over a boutique grocery store, this brand-new building offers 55 units of contemporary, open concept living designed beautifully into 1, 1+den, 2, 2+den & 3 bedroom units that are a perfect balance of comfort and style. Customize your unit by choosing between two designer color schemes, air conditioning, 9' ceilings, private patios and premium finishings including stainless Samsung appliances and European inspired wide plank flooring. Located in the vibrant community of View Royal, just minutes to parks, beaches, schools, shopping, and a market located on the ground floor. Enjoy the convenience of urban living in a residential community surrounded by the beauty of Vancouver Island. Price plus GST. Unrestricted rentals, secured parking and storage unit included. STRATA FEE INCLUDES HEAT, AC, & HOT WATER!