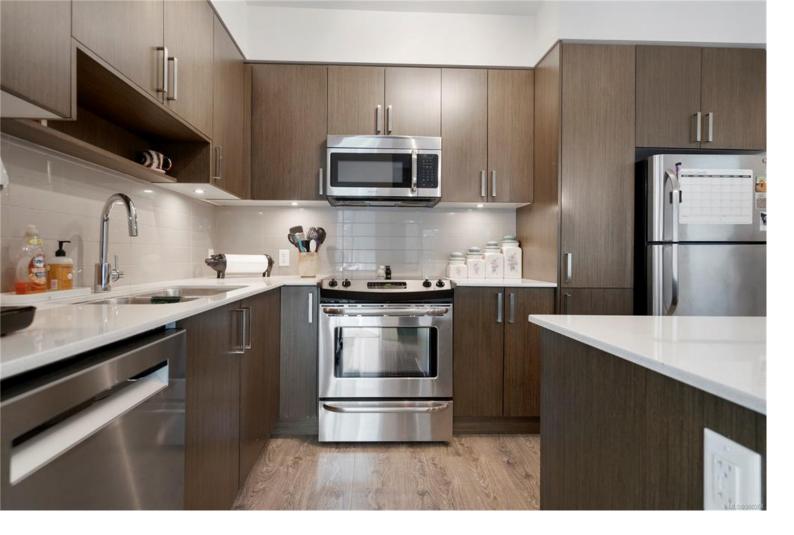

## 286 Wilfert Rd 302 View Royal BC

\$614,900

Welcome to this beautifully maintained 2-bedroom, 2-bathroom condo with an office nook, located in the highly desirable Coho building in View Royal. This spacious corner unit offers an open-concept living area with a large kitchen featuring plenty of storage, ideal for both cooking and entertaining. Step outside onto the oversized covered deck, a perfect space for gatherings or simply enjoying the peaceful surroundings. The condo overlooks a private, forested parkland, ensuring uninterrupted natural views and complete privacy. Both bedrooms are generously sized with abundant natural light, and the primary suite includes a walk-through closet and a full ensuite bathroom. The office nook is a great addition, providing a dedicated work-from-home space without compromising your living area. Additional highlights include custom shelving, in-suite laundry, external storage, and two parking spots. This unit truly offers everything you need for comfort and convenience—don't miss out!