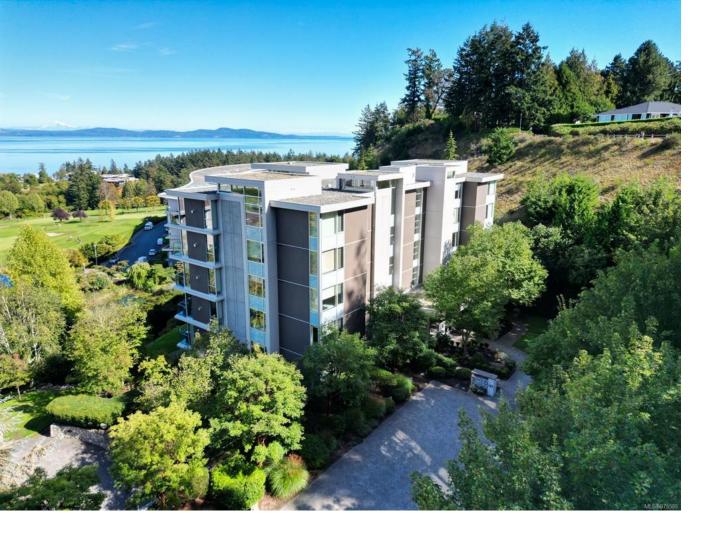

## 738 Sayward Hill Terr 302 Saanich BC

\$1,750,000

Welcome to "Ridge View", set against a backdrop of stunning natural beauty. Nestled in the prestigious seaside community of Cordova Bay, this 2-bedroom plus den residence, crafted by the esteemed Jawl Development, offers panoramic views of the Salish Sea, Gulf Islands, and distant mountains from every expansive window. A refined, timeless design features white oak flooring, a gourmet kitchen with top-of-the-line Wolf and Subzero appliances, quartz countertops, a spacious laundry room, and ample storage. The all-season balcony, complete with a heater, invites you to entertain, relax, and barbecue while taking in the ever-changing colours of the horizon from dawn to dusk. Ideally located just steps from the shops at Mattick's Farm, two premier golf courses, sandy beaches, and picturesque walking trails, this home also includes two parking spaces and a dedicated EV charger. All this, just 15 minutes from downtown, the airport, ferries, and world-class amenities.