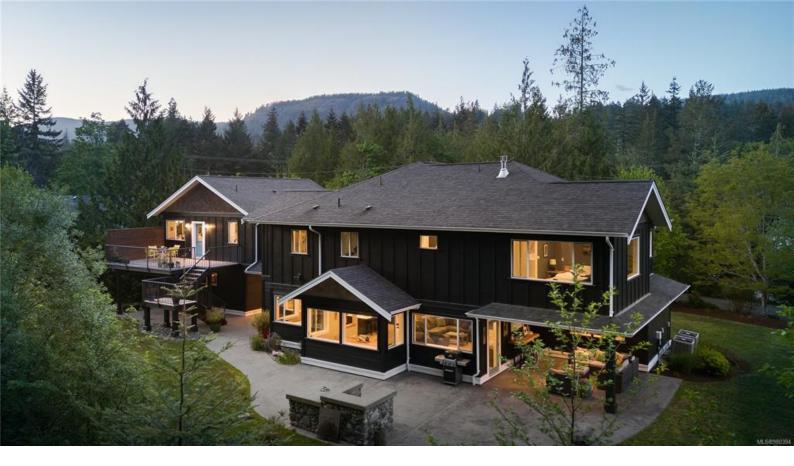

## 3022 Sarah Dr Sooke BC \$2,149,999

Welcome to De Mamiel Creek Estates, a prime location for serene, rural living. This beautiful acreage offers open spaces, fresh air, and the crystal-clear waters of De Mamiel Creek, all while being close to amenities. The main house features four spacious bedrooms, a den, and abundant natural light with southern exposure. A charming one-bedroom carriage home adds flexibility for multi-family living or rental income potential, making it ideal for extended family or tenants. The property also includes a stunning detached shop and office space, perfect for remote work, a business, or creative projects. Outdoors, enjoy stream access, a fire pit, covered patio, and a well-maintained yard and garden--ideal for relaxation and entertaining. This is the perfect blend of peaceful country living with modern convenience, offering both comfort and versatility. Don't miss the chance to experience the tranquil lifestyle and income potential this property provides in an exceptional rural setting.