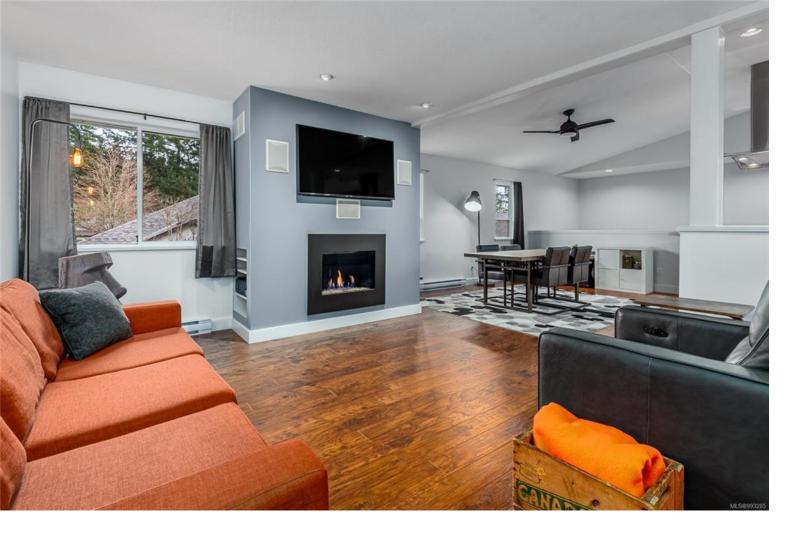

## 1400 Tunner Dr 303 Courtenay BC \$549,000

Bright and spacious, this large 2-bedroom walk-up townhome offers comfort, style, and stunning mountain views. Enjoy soaring vaulted ceilings, a sleek pebble fireplace, and built-in surround sound--perfect for cozy nights or entertaining. Sunlight pours in through large windows, and the balcony is ideal for relaxing with a view. The functional layout includes a laundry room with a deep sink and a generous pantry. The primary bedroom features a spa-like ensuite with a soaker tub and bidet toilet. A perfect blend of modern design and everyday convenience! Completely updated, including the plumbing, kitchen and floors.