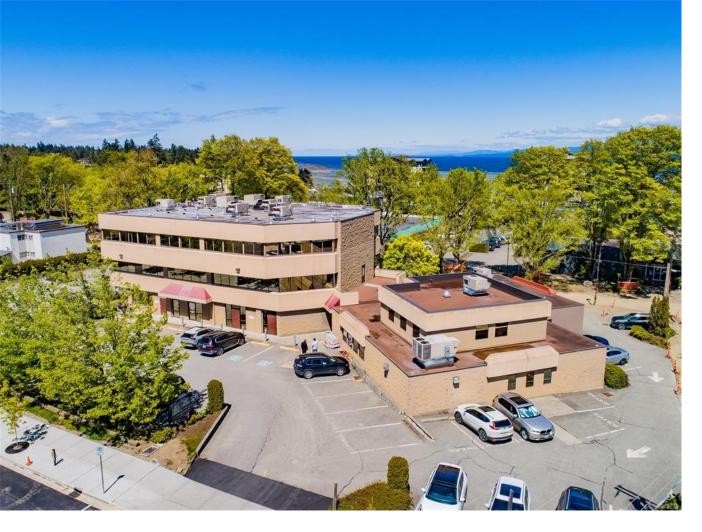

## 154 Memorial Dr 303 Parksville BC

The Parksville Professional Centre (the "Property") is made up of 24,209 SQFT of office and retail spread over two buildings with a large surface parking lot containing 65 stalls for both tenants and visitors. The Property is home to 10 tenants including Shopper's Drug Mart, Lisa Kerwin Law Corporation, Dr. Louis Beaudoin Inc., Drs. Sulz, Fridricksson and Bell, Drs. Morris, Szachnowska & Hickey-Somerville, and Ministry of Citizen Services amongst others. This fully air-conditioned building is ideal for medical and professional services alike and is located in the heart of downtown Parksville.