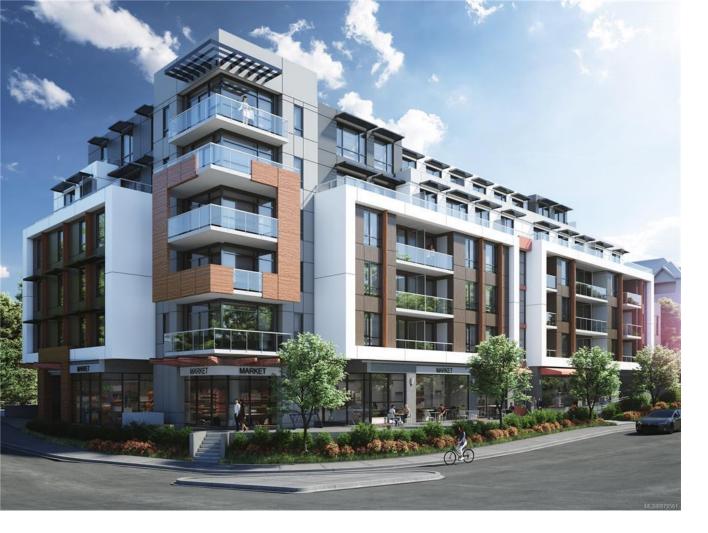

## 258 Helmcken Rd 303 View Royal BC

\$789,900

Welcome to The Royale -Modern living has descended on one of Victoria's oldest and most historic communities nestled in the heart of View Royal. Conveniently located over a boutique grocery store, this brand-new building offers 55 units of contemporary, open concept living designed beautifully into 1, 1+den, 2, 2+den & 3 bedroom units that are a perfect balance of comfort & style. Customize your unit by choosing between two color schemes, air conditioning, 9' ceilings, private patios & premium finishings including stainless Samsung appliances & European inspired wide plank flooring. Located in the vibrant community of View Royal, just minutes to parks, beaches, schools, shopping & a market located on the ground floor. Enjoy the convenience of urban living in a residential community surrounded by the beauty of Vancouver Island. Price plus GST. Unrestricted rentals, secured parking and storage unit included. Unit includes 2 parking stalls! STRATA FEE INCLUDES HEAT, AC, & HOT WATER!