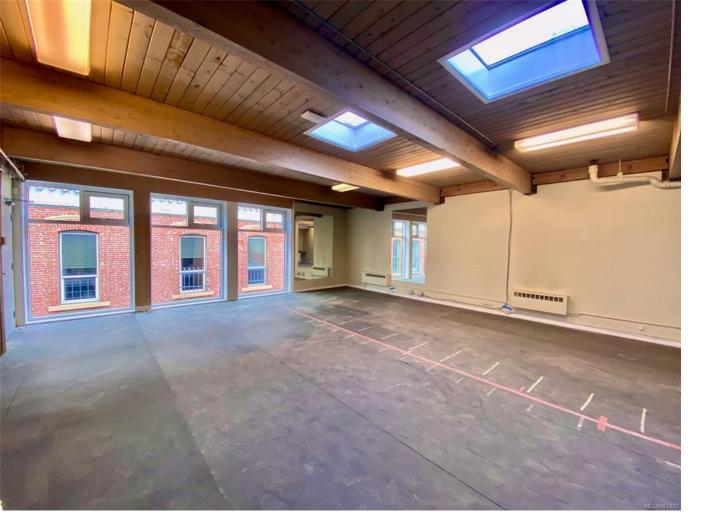

## 531 Yates St 303 Victoria BC

531 Yates has just undergone a massive renovation which included brand new windows throughout, new facade, common areas and brand new elevator. Unit 303 is a top-floor unit with views of Commercial alley and brick Heritage buildings. The unit is accessible via the brand new elevator and is a wide open space of 1187 sq ft. The space is being delivered in a warm shell, ready for tenant improvements. This space could easily be combined with unit 302 to add 1333 sq ft. There are common bathrooms on each floor. We have several office spaces available at 531 Yates, ranging from 1187 sq ft to 1419 sq ft. The building benefits from being just down the street from one of Victoria's largest public parkades. The building provides easy access to downtown, the Inner Harbour, Chinatown and Vic West. The units are vacant and easy to show.