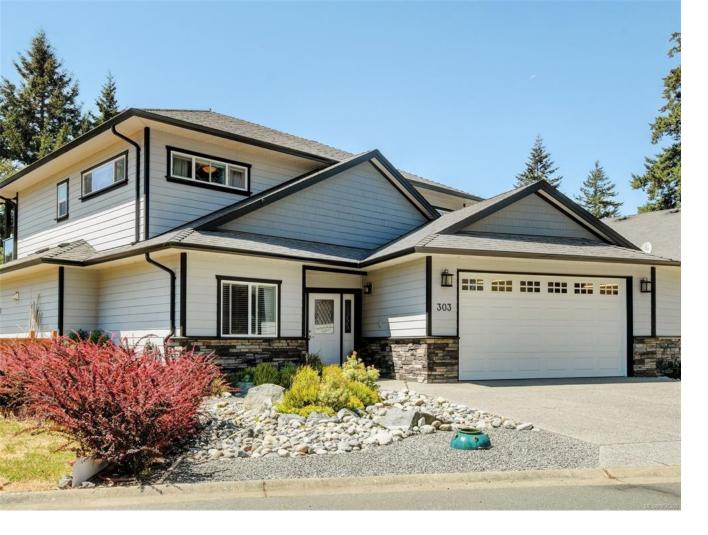

## 303 Amylee Lane Colwood BC

\$1,170,000

Welcome to 303 Amylee Lane, a 2010 custom built, executive style or small family home near Royal Bay in Colwood. Beautifully updated gourmet kitchen with quartz countertops, high end stainless appliances, full pantry and bamboo cabinets; 3 bedrooms and 2 bathrooms including a stunning spa-like master bathroom; vaulted 19' ceilings open to a large loft family room with potential for a 4th bedroom or office. On the main floor you will find engineered hardwood floors, stone fireplace with hand milled maple mantle and french doors opening onto a south facing deck featuring a gorgeous outdoor entertaining area and established gardens. Heat pump, central vacuum system, full in-ground irrigation system, double attached garage with workshop space and over height door and a huge easy-access crawl space for storage. Close to the new Quality Foods shopping Centre in Royal Bay, walking distance to schools, water parks, all amenities, major bus routes and in a quality, quiet cul de sac.