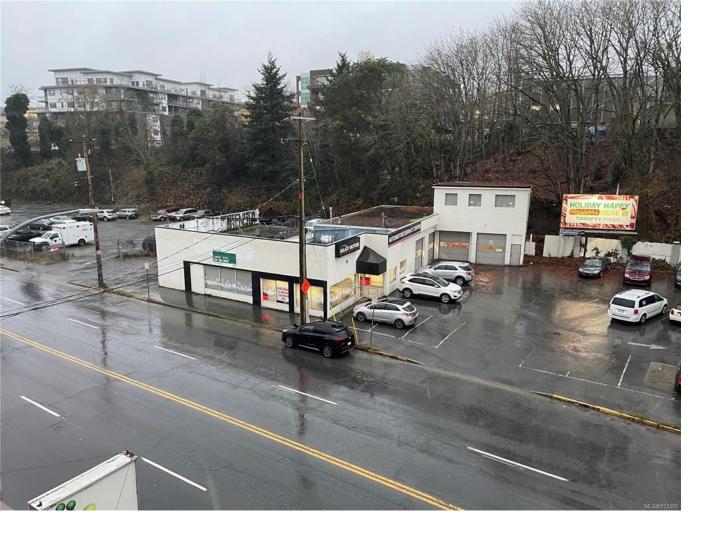

## 303 Terminal Ave Nanaimo BC

\$17

CBRE is pleased to present 303 Terminal Avenue, a high exposure 17,540 SF property, located centrally within the downtown core, blocks from Harbour Air and the Hullo terminal. Easily accessible via Terminal Avenue, the building includes a 4,512 SF former automotive sales/service building with 6 overhead bay doors and paved on-site parking for approx. 20 vehicles providing for an excellent opportunity for business owners looking for ample shop space, reception and offices, as well as plenty of yard space for parking and storage. The premises has highly accommodating DT4 zoning, which allows for Auto Sales & Service, Micro-Brewery, Cannabis Shop, Restaurant/Pub, Parkade, Veterinary Clinic, Financial Institution, Personal Service, as well as many more retail uses.