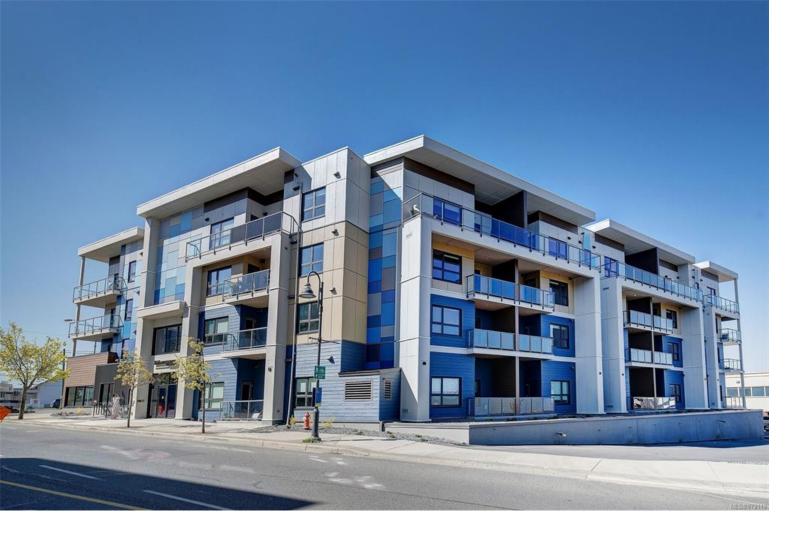

## 164 Alberni Hwy 304 Parksville BC

\$454,900

2 PARKING SPOTS! Welcome to the Zinfandel Floor Plan. This bright, open concept home feature 2 bedrooms and 2 bathrooms. Mosaic is one of Vancouver Island's most environmentally-advanced multifamily buildings. Enjoy absolute ambient comfort with triple pane windows, heat pump for heating/cooling, and energy recovery ventilation. Luxury vinyl plank flooring, quartz counters, LED lighting, soft close cabinetry. Located steps to amenities and a short walk to one of Vancouver Island's best beaches, Mosaic is your key to island living.