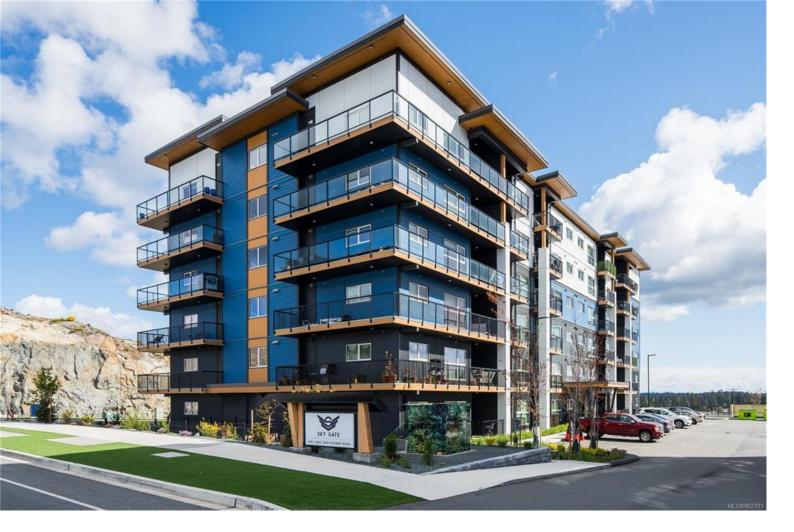

## 2461 Gateway Rd 304 Langford BC

\$449,000

Modern Comfort. Embrace contemporary living & sustainable design in this sleek 1-bedroom condo at Sky Gate, a BUILT GREEN certified building completed in 2022. Sunshine is abundant from this south-east facing unit, featuring a modern kitchen with stylish two-tone soft-close cabinetry, stainless steel appliances, quartz countertops, & matte black fixtures. A dedicated in suite laundry room adds plenty of extra storage. Stay comfortable year-round with an efficient heat pump system. Eco-friendly features throughout the building include triple pane windows, superior insulation & solar panels for common areas. Take advantage of the vibrant condo community with shared amenities including a lounge/games room, gym, rooftop deck, bike storage, guest suites & community garden. Situated in a welcoming neighbourhood, close to the serene trail at Florence Lake, parks, hiking, public transit, & the amenities of Millstream Village. A great opportunity for likenew condition without the GST!