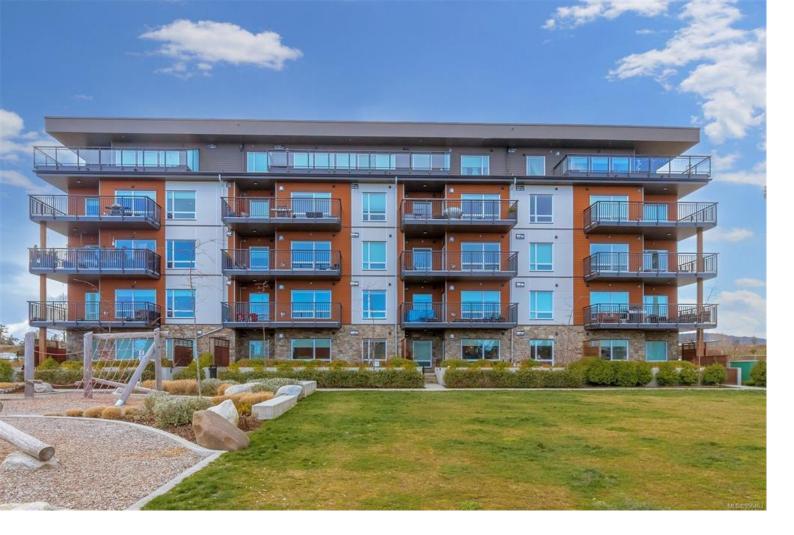

## 2500 Hackett Cres 304 Central Saanich BC

\$714,999

Your urban paradise with the perfect blend of nature & convenience! This stunning 2 Bed, 2 Bath Corner home offers functional living with fantastic south/west exposure bringing in ample natural light. Modern kitchen features gas stove, quartz countertops, high-end SS appliances & island w./sink & power. Bright, separated living and dining extend to 183+SqFt balcony with serene pastoral views. Both bedrooms boast walk-in closets, primary fits King Size; deluxe 4piece ensuite w./TWO sinks & heated floors. Guest bedroom extends to another full bath with a smart cheater door!(turn closet to office?) Other features incl. gas fireplace, heated floor, triple glaze windows, in-suite laundry. Arbutus is under warranty and offers secured underground parking, bike/paddle board/kayak storage & locker. Extra parking possible, EV nearby. Pets & Rental friendly! Steps to Lockside Trail, cafe & beaches, and quick access to highway, airport, golf & amenities. Your chance for rural living in the city!