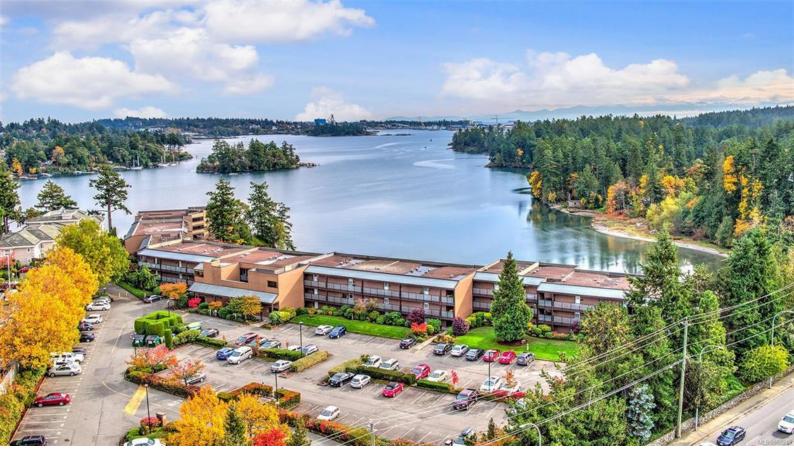

## 485 Island Hwy 304 View Royal BC

\$729,988

Discover your future in this exceptional top-floor waterfront condo in scenic View Royal. Embrace daily wildlife sightings, from majestic eagles to graceful herons & playful otters right from your sanctuary. The well-managed strata features a unique layout with direct outdoor access, eliminating interior hallways. This home offers 2 well-separated bedrooms, highlighted by a bright primary suite with walk-through closet & full ensuite bath, alongside a 2nd full bath. Enjoy the convenience of in-suite laundry with extra storage & an open concept living area that flows into a spacious kitchen with eating bar. Spanning approximately 1200 sqft of interior space, this condo harmonizes comfort with functionality effortlessly. Indulge in amenities such as the sunny outdoor pool & nearby waterfront trails. Pets are warmly welcomed & 2 parking spots are included. Step onto the expansive balcony to absorb picturesque waterfront vistas.Beyond a mere residence, this is your private piece of paradise.