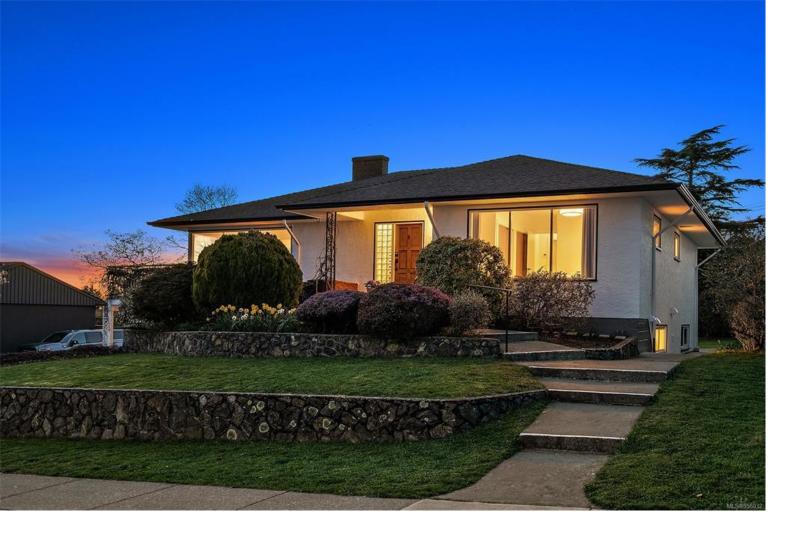

## 3042 Westdowne Rd Oak Bay BC

\$2,495,000

Undeniably special is perhaps the only way to describe this captivating view home. Located on Lansdowne slope, a highly desirable and family-friendly pocket of prestigious Oak Bay, 3042 Westdowne offers spectacular, panoramic mountain, city and ocean vistas from both the oversized windows of the primary living space and outdoor vantage points of the 9800 sq ft lot. The home's generous footprint size; over-height (8.5') lower level, provide 5 bedrooms and 3 bathrooms inclusive of a one bedroom inlaw suite. A newly developed basement; and beautifully renovated home, featuring new electrical, plumbing and heat pump system provide over 3000sq ft of superb indoor space, offering unrivalled value in Oak Bay. Beloved by its current family, this special place promises to capture the hearts of its new owners for decades to come