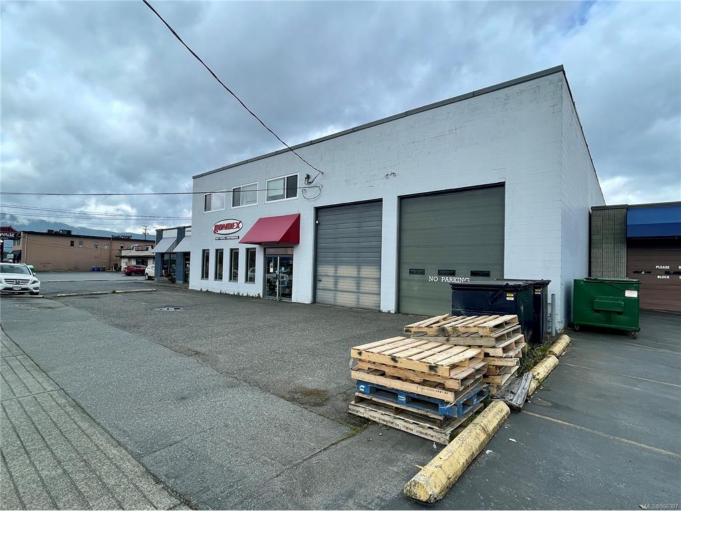

## 3043 Barons Rd Nanaimo BC

\$1,850,000

Exceptional opportunity to acquire a freestanding commercial building located at 3043 Barons Road. This property boasts a generous 7,417 sq. ft. of space spread across two floors. On the ground floor, you'll find a well-designed split layout: 1,254 sq. ft. showroom area alongside a functional 4,465 sq. ft. warehouse. The warehouse features a workshop and storage space, while an additional 385 sq. ft. mezzanine area sits above it. The showroom is equipped with a retail section, cashiers' area, manager's office, and a washroom. The second floor with 1,314 sq. ft., two offices, a boardroom, and another washroom. Situated between the vibrant neighbourhoods of Wellington and Departure Bay, this property enjoys close proximity to the Country Club Shopping Centre. With its flexible COR3: Community Corridor zoning, the subject property accommodates a diverse range of business ventures.