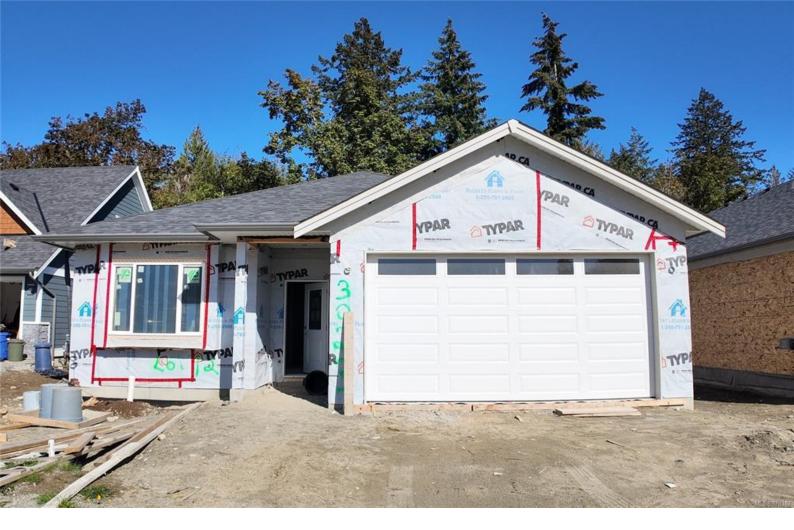

## 3046 Abbott Pl Chemainus BC \$809,900

3046 Abbot Place is a well designed & laid out 3 bed, 2 bath 1401sq.ft. rancher on a large 0.12acre lot with ample parking & a peaceful backyard with patio. Welcome to the newest premier subdivision in beautiful Chemainus, where charm meets convenience. Perfectly located near the picturesque downtown core, endless walking trails, Mt. Brenton Golf Course, easy highway access & more. Offering you an ideal lifestyle opportunity in a peaceful & accessible location. Built by Chris Clement - a highly reputable & experienced local builder, each home is crafted with the finest attention to detail by skilled tradespeople from the Cowichan Valley, ensuring a beautiful home with long lasting quality. Each home offers inviting 9ft ceilings on the main floor, gas furnace with heat pump, cozy gas fireplace, premium flooring options such as engineered hardwood, attached double garage with EV rough-in, new home warranty, not strata & more. PTT exempt if buyer qualifies.