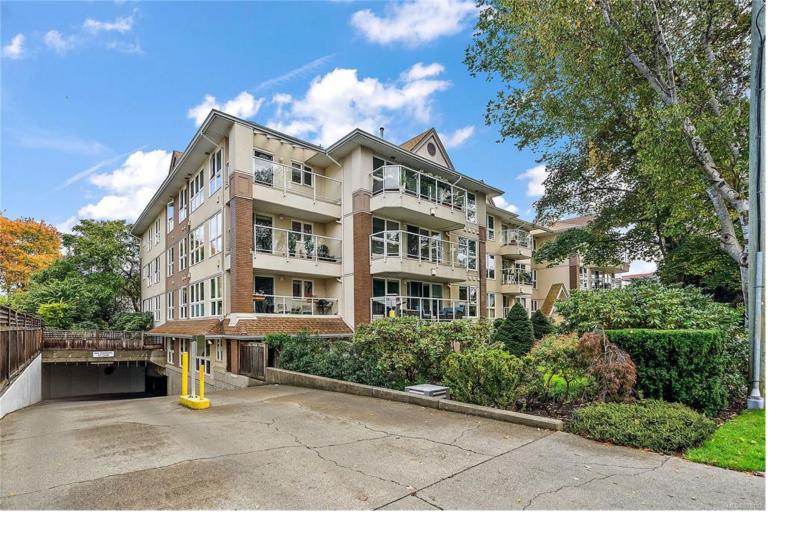

## 1501 Richmond Ave 305 Victoria BC

\$559.000

This South East facing 2 bed/2 bath unit boasts an abundance of natural light. Spanning almost 1000 sq ft, you'll find this condo has ample space and plenty of storage. The dinning room flows nicely into the living room where one can relax in front of the cozy fireplace. The patio is accessed from the kitchen (that gets amazing morning-mid day sun). As you walk out of the galley kitchen, there's big double closets, one with a stacker washer/dryer, the other hosts a new hot water tank and plenty of available storage. Walking down the hall, you have the first bedroom on your left and the master directly ahead. The master has great closet space as well as a large 4 piece bathroom. The location itself is unbeatable...positioned at the crossroads of Fairfield/Rockland/Jubilee and Oak bay ave, one has everything they could possibly want at their finger tips; Jubilee hospital, grocery stores, pharmacy, ect. Secure parking could accommodate EV's. Bring a cat or dog up to 15lbs. Welcome home!!