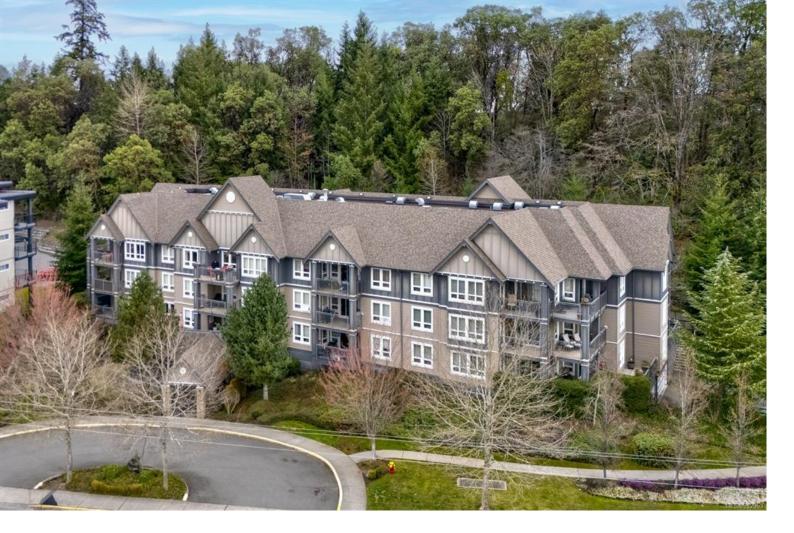

## 1620 Townsite Rd 305 Nanaimo BC

\$399,900

Nestled in a prime location in the popular Montebello building, this 2 bed (or 1-bed plus den), 1 bath condo is a hidden gem. Situated in a peaceful setting backing onto green space, it provides a serene retreat while being central to everything you need. The spacious & wide floor plan, combined w an open-concept layout, creates an airy atmosphere that doesn't feel like a typical condo. The living area features a cozy fireplace, perfect for relaxing, while the dining area (currently used as extra seating) & the well-designed kitchen make entertaining a breeze. Enjoy stunning forest views from inside thanks to large windows in the living area & both bedrooms, or step onto your covered balcony & enjoy your morning coffee while birdwatching. The primary suite features a cheater ensuite & walk-in closet. Built in 2009, this pet-friendly strata includes covered parking, a storage unit, & proximity to schools, transit, & the hospital—an ideal fit for any buyer. All meas approx pls verify