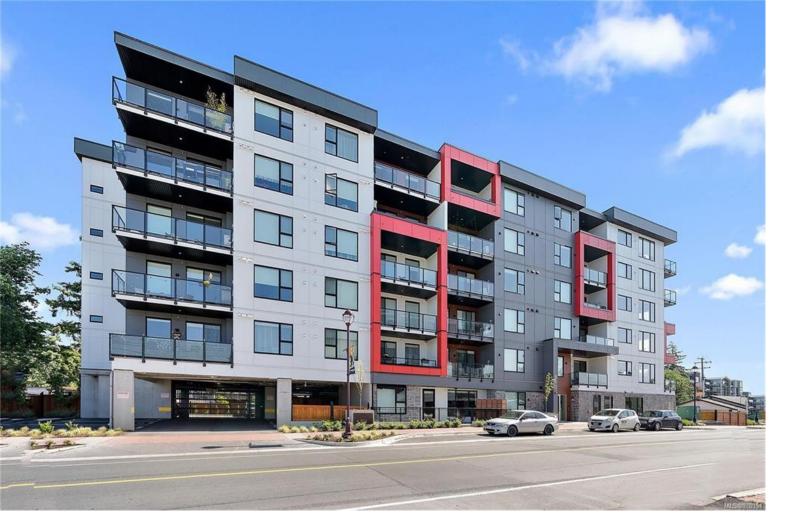

## 810 Orono Ave 305 Langford BC \$575,000

Welcome to Pacific Trilogy Two, a modern new development in the heart of Langford! This south-facing condo offers nearly 1,000 sq ft of bright, open living space with 9' ceilings and large windows, filling the home with natural light. The 2 spacious bedrooms are thoughtfully separated for privacy, with 2 full baths and a walk-in closet in the primary bedroom. The kitchen features Euro-style two-tone cabinets, soft-touch drawers, and quartz countertops, complemented by stainless steel appliances, including a fridge with ice maker and a convection oven. Enjoy the covered balcony, secure bike storage, fitness center, and pet-friendly living with no weight restrictions. The building includes a secure parking stall with EV-ready wiring, gated entry, and video security. Comes with warranty. Just steps from shopping, transit, recreation, and entertainment–this is modern living at its finest!