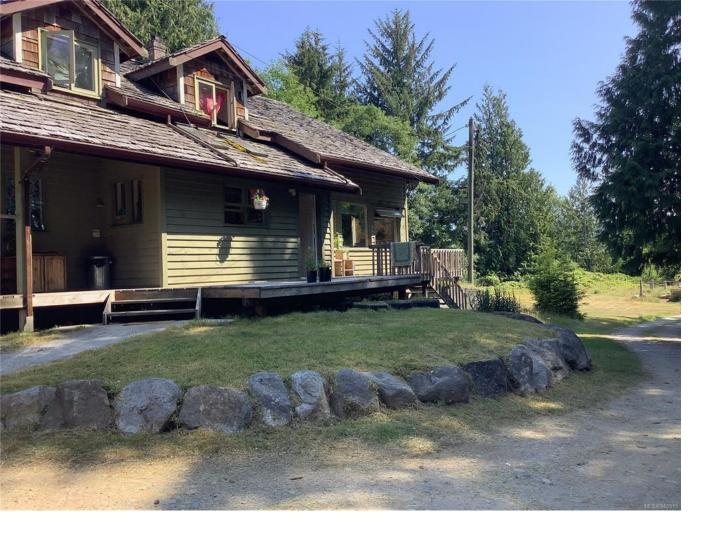

## 305 Kaleva Rd Sointula BC

A very charming & rustic home, with above average sized living room and kitchen/dining area. A farmhouse style kitchen with eating area, which is open to the living room. The loft area has overlooking views of the living room and also shows off the vaulted ceiling. One bedroom on the main with 2 bedrooms plus loft on the second floor. Large bathroom on the main and another on the second floor. Lovely ocean views from the deck, along with privacy afforded by the mature trees and winding driveway. Great amount of storage space on the main and on the second floor. A Large, private yard (4.967 acres) which also has a cabin and a large workshop behind the main house. Several out buildings and wood shed. Wood stove located in the eating area. Properties in this desirable location rarely come on the market. Lots to see - call to view today.