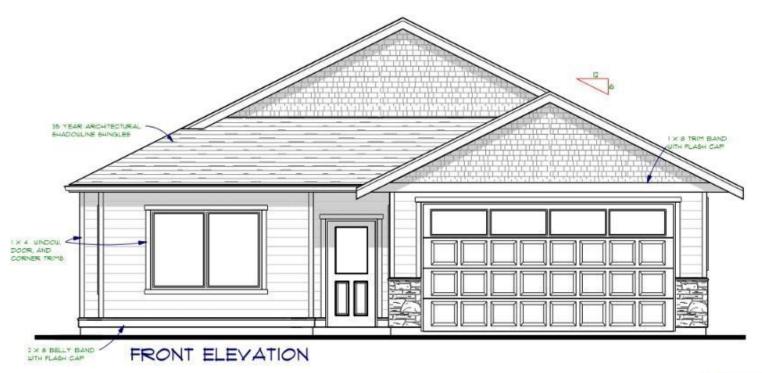

## 3050 Abbott Pl Chemainus BC

\$809,900

3050 Abbot Place is a well designed & laid out 3 bed, 2 bath 1402sq.ft. rancher on a large 0.12acre lot with ample parking & a peaceful backyard with patio. Welcome to the newest premier subdivision in beautiful Chemainus, where charm meets convenience. Perfectly located near the picturesque downtown core, endless walking trails, Mt. Brenton Golf Course, easy highway access & more. Offering you an ideal lifestyle opportunity in a peaceful & accessible location. Built by Chris Clement - a highly reputable & experienced local builder, each home is crafted with the finest attention to detail by skilled tradespeople from the Cowichan Valley, ensuring a beautiful home with long lasting quality. Each home offers inviting 9ft ceilings on the main floor, gas furnace with heat pump, cozy gas fireplace, premium flooring options such as engineered hardwood, attached double garage with EV rough-in, new home warranty, not strata & more. PTT exempt if buyer qualifies.