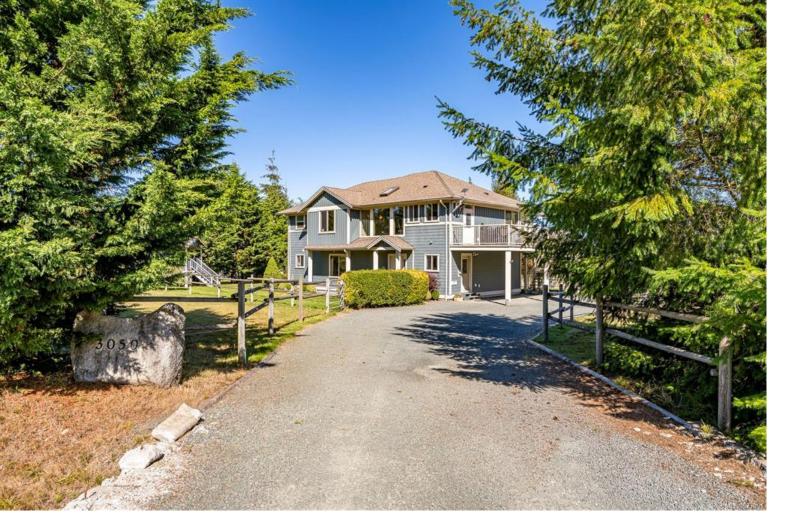

## 3050 Jody Lynne Way Campbell River BC

\$1,425,000

Welcome to 3050 Jody Lynne Way, your perfect West Coast retreat! This stunning 4-bedroom+den,3bathroom home is nestled on 2.52 acres of pure tranquility in CR South. Enjoy breathtaking ocean & mountain views from this 2,731 sqft. property, featuring an additional kitchenette & laundry area, ideal for extended family or guests! This home offers space, comfort, and a touch of luxury. The bright, open-concept living area is filled with natural light from large windows, showcasing views from every angle. With a cozy gas fireplace, energy-efficient heat pump, & parking for all your toys-including an RV,comfort is guaranteed year-round. Step outside to a spacious deck, perfect for entertaining, or relax in the peaceful surroundings. The property also includes a 2 stable barn and 909sqft workshop with a 15' ceiling, & garden space for endless outdoor adventures. Whether you're hosting gatherings or exploring nearby trails, this property blends nature, style, and fun. Make it yours today!