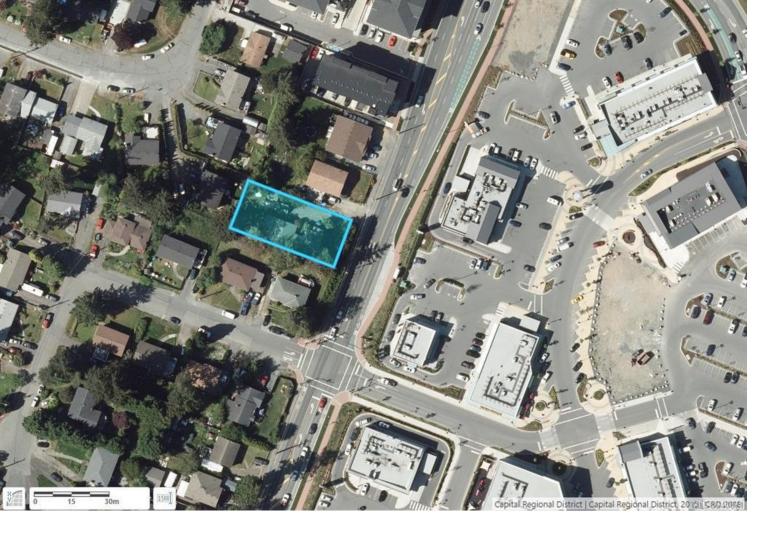

## 3052 Jacklin Rd Langford BC

\$1,329,980

ATTENTION DEVELOPERS: Acquire the next piece of the puzzle for a new development oriented to achieve Langford's Official Community Plan vision for the "Mixed-Use Employment Centre". This 9,818 square foot property is ideally located on Jacklin Road across from Belmont Market with its vibrant mix of retail, services and housing. The Langford OCP foresees higher density, mixed use commercial, residential and institutional uses fronting Jacklin Road. The current residential duplex provides holding income while development plans are formulated. The duplex is one level, front to back style with a total of 4 bedrooms, 2 bathrooms and 2 kitchens. Duplex is connected to sewer and has separate hydro meters; many recent updates including new roof, thermo windows, HWT, insulation. Lots of parking on-site. Don't miss this opportunity to start planning your next major development!