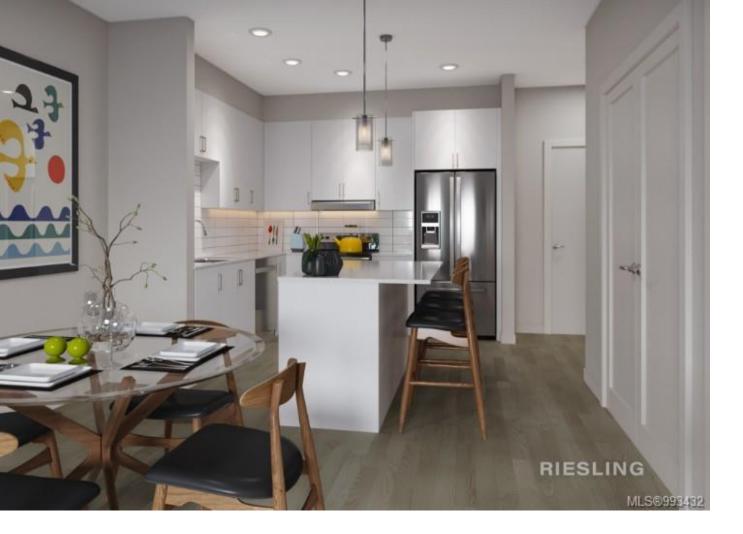

## 164 Alberni Hwy 306 Parksville BC

\$369,900

MOVE IN TODAY to this beautiful, bright, open concept 1 bedroom, 1 bathroom new home that includes additional storage. Mosaic is one of Vancouver Island's most environmentally-advanced multifamily buildings. Enjoy absolute ambient comfort with triple pane windows, heat pump for heating/cooling, and energy recovery ventilation in every home. Luxury vinyl plank flooring, quartz counters, LED lighting, soft close cabinetry are in each of the one, two, and three bedroom floor plans. Located steps to amenities and a short walk to one of Vancouver Island's best beaches, Mosaic is your key to island living.