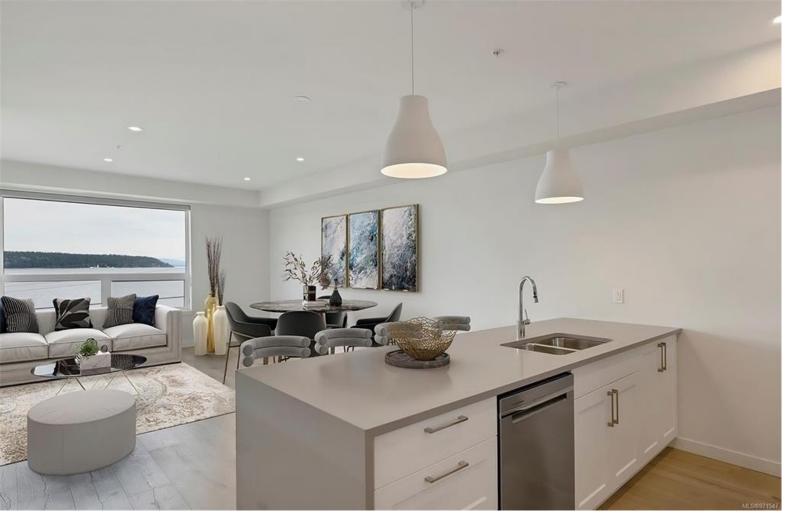

## 536 Island Hwy 306 Campbell River BC \$699,900

Welcome to OMNIA, the pinnacle of your life's journey. Crafted by the acclaimed Crowne Pacific, this brandnew, luxurious condominium offers stunning panoramic views of Discovery Passage and the Coastal Mountain Range. Suite 306 features 3 bedrooms, 2 bathrooms, and a den, all meticulously designed to enhance the west coast lifestyle--comfortable, relaxed, yet elegant. Savour the breathtaking ocean views from the primary bedroom and living area, or sit back, relax, and take in the view from your very own balcony. OMNIA provides a state-of-the-art HRV system and a high-efficiency heat pump, providing year-round comfort. Perfectly located, OMNIA is just steps from the beach and a short drive from your favourite shops and restaurants. Discover a new way of living--how will you spend your newfound free time?