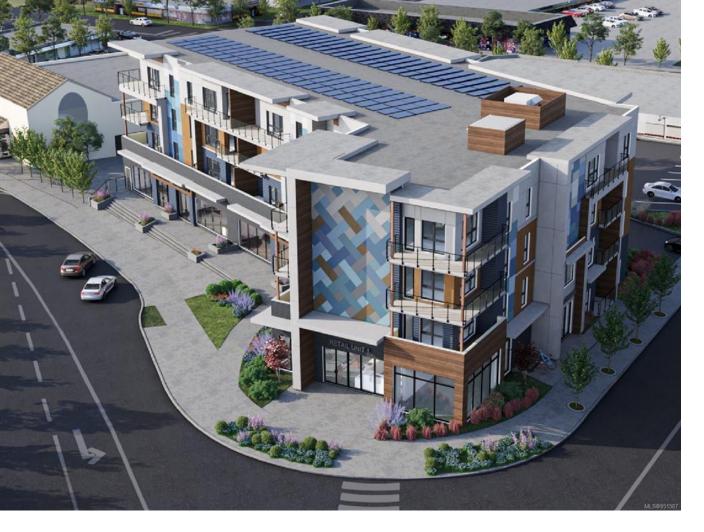

## 164 Alberni Hwy 306N Parksville BC \$419,900

Make this beautiful, bright, open concept floor layout your new home. Mosaic, Parksville's Carbon-free Homes(TM) with Quality Inside(TM). Built to be the highest step of the BC Energy Step Code and 74% more efficient than current BC Building Code standards, Mosaic is one of Vancouver Island's most environmentallyadvanced multifamily buildings. Enjoy absolute ambient comfort with triple pane windows, heat pump for heating/cooling, and energy recovery ventilation in every home. Luxury vinyl plank flooring, quartz counters, LED lighting, soft close cabinetry are in each of the one, two, and three bedroom floor plans. Located steps to amenities and a short walk to one of Vancouver Island's best beaches, Mosaic is your key to island living. \*Images may not precisely depict the actual unit\*