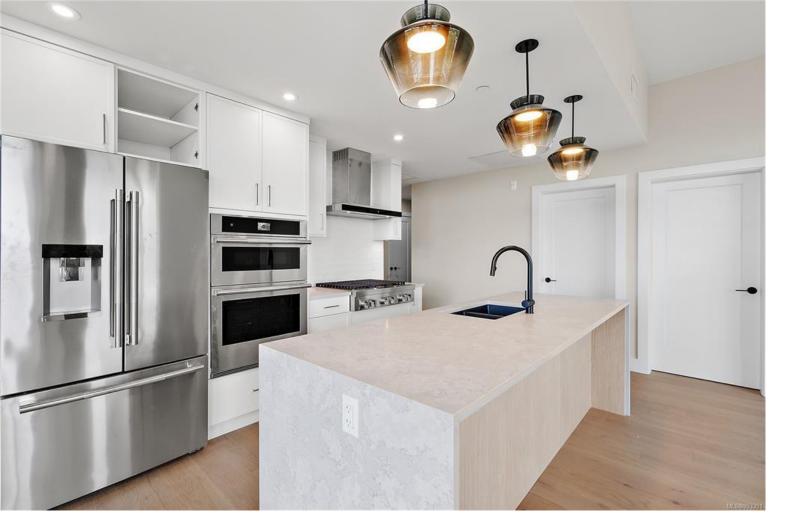

## 2520 Hackett Cres 307 Central Saanich BC \$529,900

Move in ready!! The Sequoia Condos at Marigold Lands - A haven of luxury and tranquility. With a total of 50 residences, this development offers an array of spacious one, two, and three bedrooms, many enhanced by the inclusion of dens for extra space and stunning coastal ocean views. Designed by Kimberly Williams Interiors, two crafted schemes are available for selection paired with KitchenAid stainless steel appliances and fireplaces in each unit. Community and relaxation intersect at the rooftop patio with dedicated BBQ area, unobstructed water and sunset views. Storage, bike storage, and secure parking included! The Saanich Peninsula offers a wide range of outdoor activities including hiking, fishing, and kayaking. Situated only minutes away from the Victoria International Airport, BC Ferries, The Anacortes Ferry, and the seaside Town of Sidney, The Sequoia condos are located in a fantastic area to call home.