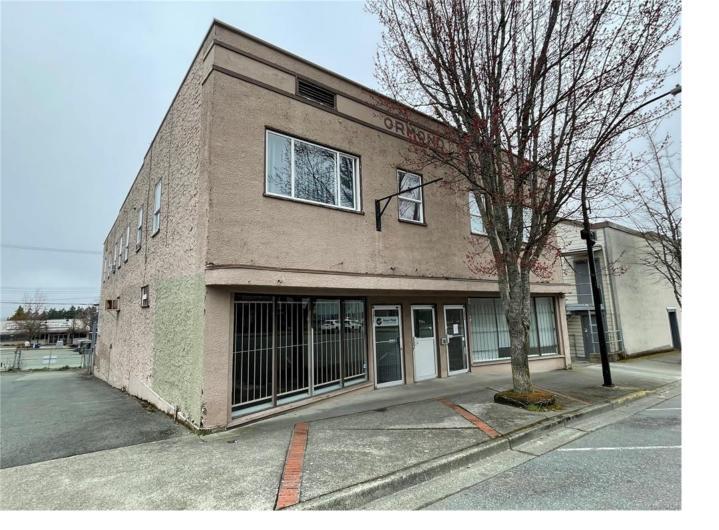

## 3072 4th Ave Port Alberni BC

\$850

Lease opportunity. This large open office/retail space is located in uptown Port Alberni just off Argyle Street. Zoned C7 offering a multitude of uses form retail to restaurant. The uptown are is growing with fantastic restaurants, baker, brew pub and varied retail/spa businesses. This is a great opportunity. All measurements are approximate and must be verified if important.