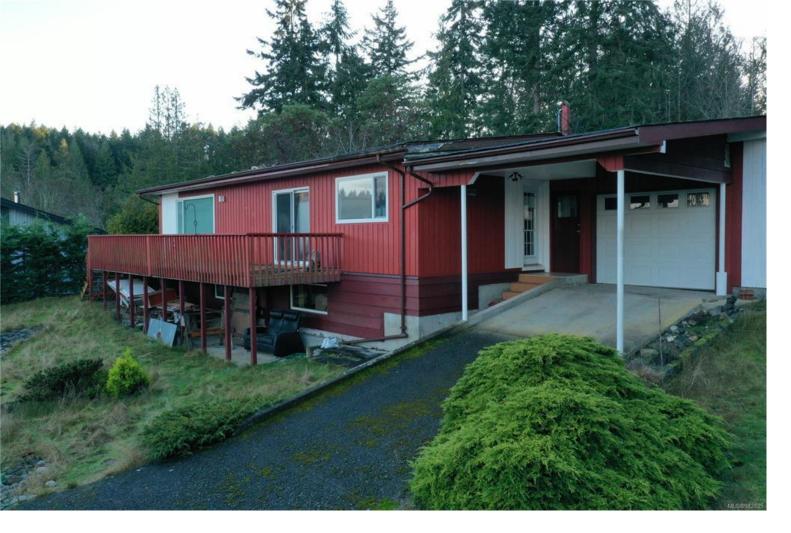

## 3074 Dolphin Dr Nanoose Bay BC \$899,000

Bring your dream home to life with this 0.524 acre ocean view home. This 1459sq ft main entry home is ready for a full refresh and offering amazing ocean and coastal mountain views. Watch the orca pods play in the harbor and enjoy life in the peaceful Fairwinds community with a very short drive to the Fairwinds Marina as well as the Fairwinds golf course. The property backs onto the Enos Creek community park space. A new 200A electrical service has just been upgraded as well.