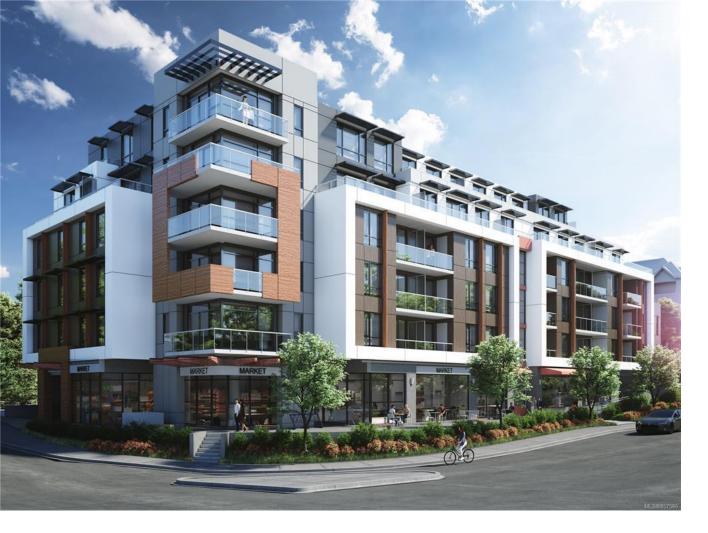

## 258 Helmcken Rd 308 View Royal BC

\$559,900

Welcome to The Royale - Modern living has descended on one of Victoria's oldest and most historic communities nestled in the heart of View Royal. Conveniently located over a boutique grocery store, this brand-new building offers 55 units of contemporary, open concept living designed beautifully into 1, 1+den, 2, 2+den & 3 bedroom units that are a perfect balance of comfort and style. Customize your unit by choosing between two designer color schemes, air conditioning, 9' ceilings, private patios and premium finishings including stainless Samsung appliances and European inspired wide plank flooring. Located in the vibrant community of View Royal, just minutes to parks, beaches, schools, shopping, and a market located on the ground floor. Enjoy the convenience of urban living in a residential community surrounded by the beauty of Vancouver Island. Price plus GST. Unrestricted rentals, secured parking and storage unit included. STRATA FEE INCLUDES HEAT, AC, & HOT WATER!