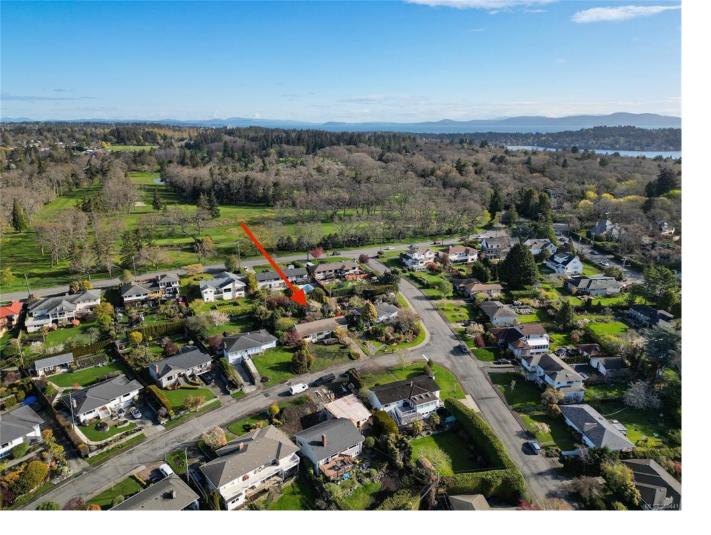

## 3080 Oakdowne Rd Oak Bay BC

\$1,650,000

3080 Oakdowne, on the coveted LANSDOWNE SLOPE in Oak Bay. This is the most sought after street on the slope as you are perched perfectly to take in ocean and Olympic Mountain views. This is an excellent sized lot (just shy of 11,000 Sq.Ft.) with 80 feet of frontage making for an exceptional opportunity to fulfill your dreams of building a new home. Current RS-4 zoning allows for a substantial home. Current home is still very much liveable if you need to hold while you design house plans. Offering 2 bedrooms/1 Bath on the upper with an oversized living room with tremendous south facing light. Kitchen & Eating Nook also on main level.

Downstairs is another bedroom, laundry, workshop/storage & second living room/media room. This area of Oak Bay is ideally located to all levels of K-12 schools, UVIC, Camosun, Victoria Yacht Club, Uplands Golf Club, Marina's and excellent walking trails. Contact your realtor to arrange a private viewing.