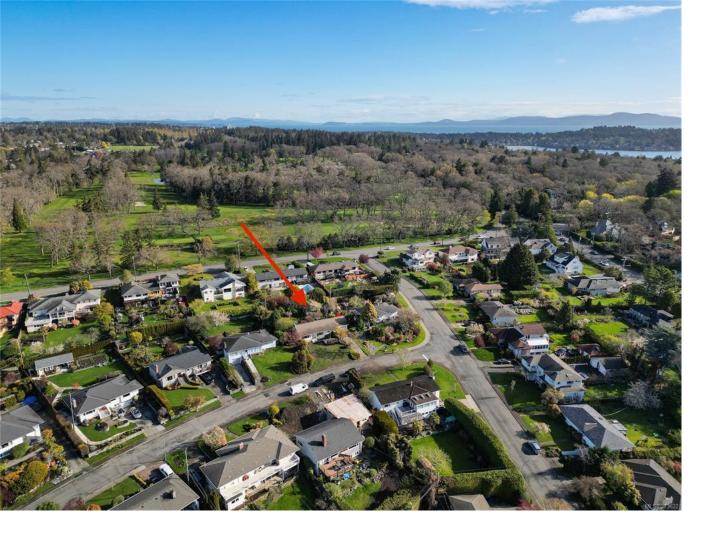

## 3080 Oakdowne Rd Oak Bay BC

\$1,595,000

There are only a handful of streets in Oak Bay that offer you an over sized lot with views. 3080 Oakdowne is that spot. Affectionately noted as 'The Lansdowne Slope' - this offering is THE street on the slope. Sought after for big open skies, all day sun and wonderful south facing ocean views towards the famed Olympic Mountain range. Some amazing options await on the 1/4 acre lot with 80 feet of frontage. (Review Oak Bay In-Fill Strategy in conjunction with the provincial Bill 44 Housing Statutes.) Current home is still very much liveable if you need to hold while you design house plans. This area of Oak Bay is ideally located to all levels of K-12 schools, UVIC, Camosun, Victoria Yacht Club, Uplands Golf Club, Marina's and excellent walking trails. Contact your realtor to arrange a private viewing