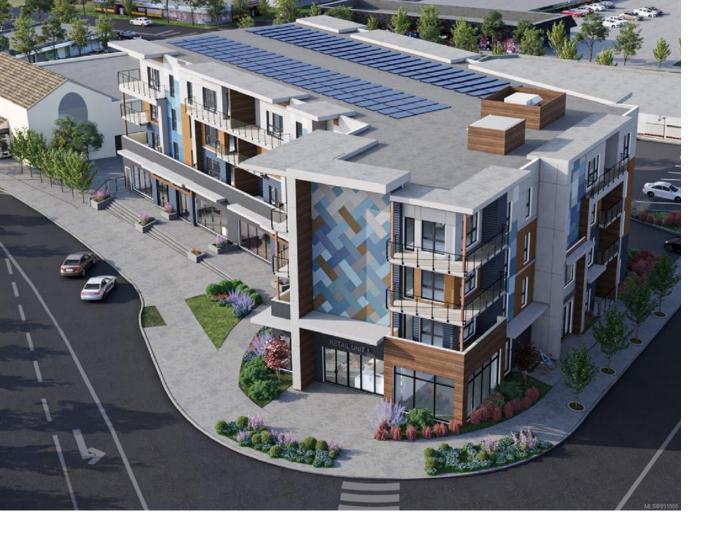

## 164 Alberni Hwy 308N Parksville BC

\$529,900

Make this beautiful, bright, open concept floor layout your new home. Mosaic, Parksville's Carbon-free Homes(TM) with Quality Inside(TM). Built to be the highest step of the BC Energy Step Code and 74% more efficient than current BC Building Code standards, Mosaic is one of Vancouver Island's most environmentally-advanced multifamily buildings. Enjoy absolute ambient comfort with triple pane windows, heat pump for heating/cooling, and energy recovery ventilation in every home. Luxury vinyl plank flooring, quartz counters, LED lighting, soft close cabinetry are in each of the one, two, and three bedroom floor plans. Located steps to amenities and a short walk to one of Vancouver Island's best beaches, Mosaic is your key to island living. Pictures and renderings may not depict the unit as built. Please reach out for a full list of available units.