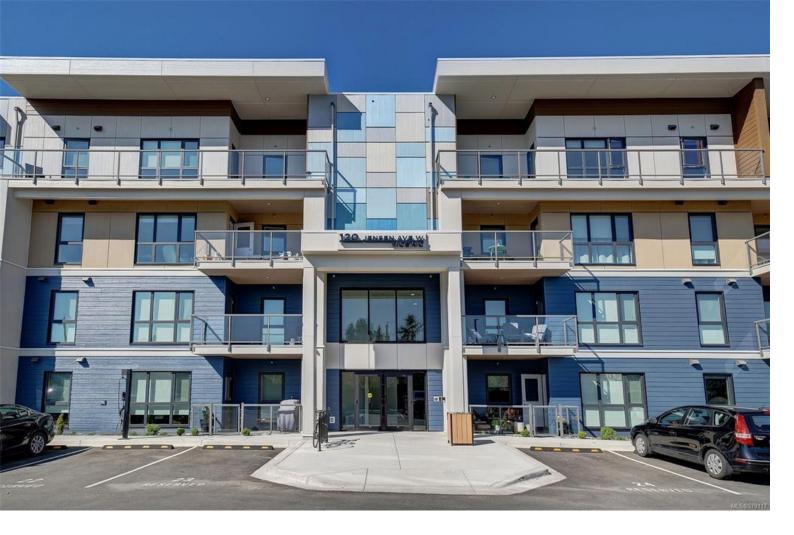

## 120 Jensen Ave 309 Parksville BC

\$419,900

2 PARKING SPOTS and move in TODAY! This Riesling floor plan is Mosaic's popular one-bed, one-bath home that is perfect for first time buyers. Enjoy absolute ambient comfort with triple pane windows, heat pump for heating/cooling, and an energy recovery ventilator for continuous fresh air. Luxury vinyl plank flooring, quartz counters, LED lighting, soft close cabinetry are only some of the fanatic features you will find. South facing with tons of nature light fills fills the home through the huge windows. Located steps to amenities and a short walk to one of Vancouver Island's best beaches, Mosaic is your key to island living!