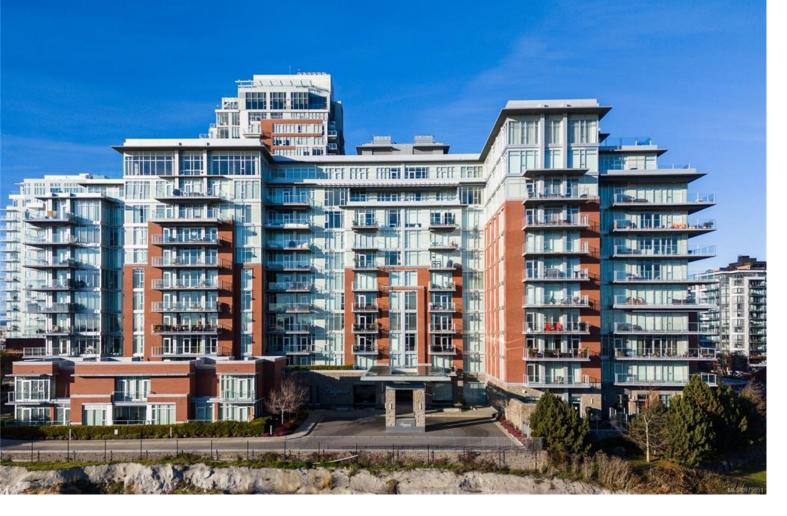

## 100 Saghalie Rd 310 Victoria BC \$1,160,000

Gorgeous 2 bed 2 bath corner unit with stunning views of the Inner Harbour and Olympic Mountains. Located in the coveted Songhees area of Vic West, this spacious unit has over 1460sqft and a fabulous layout. Featuring 9 foot ceilings, floor to ceiling windows, large balcony, air conditioning, and in suite laundry this unit is a rare find in todays market. The bedrooms each feature a luxurious 5 piece ensuite and are separated by living area for privacy. The Bayview One amenities are second to none, offering a concierge, resident manager, car wash bay, pet wash area, fitness studio, hot tub, conference room, social lounge, bbq/fire pit, bike, kayak storage and secure underground parking. Rentals and pets allowed. Walking distance from downtown, inner harbour, restaurants and more! This is the perfect home for anyone looking to downsize without compromising. Book your private showing today!