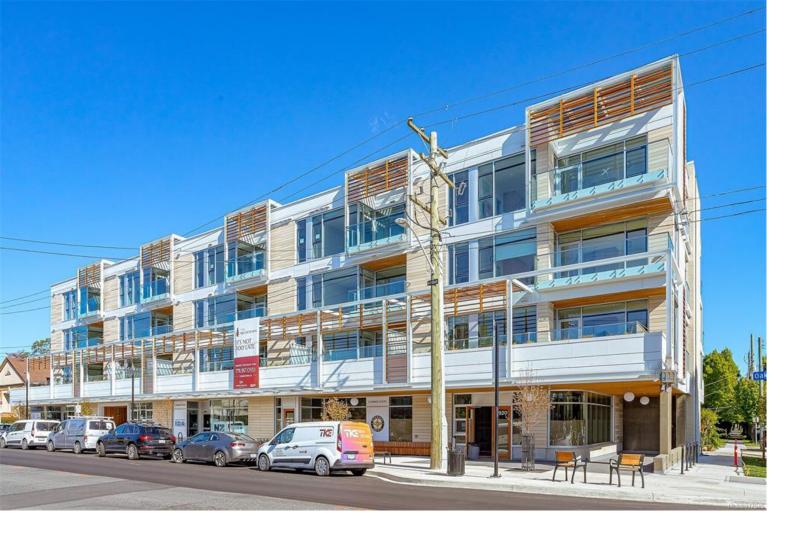

## 1916 Oak Bay Ave 310 Victoria BC

\$699,900

Premium Residences in one of Victoria's most sought-after neighbourhoods. Jawl Residential presents The Redfern, 29 luxury homes in a village setting offering shops, cafes, pubs, beaches, schools and parks, all within walking distance. Built to last with concrete and steel construction, oversized indoor and outdoor spaces and unmatched functional luxury. Your home will be comfortable year-round with energy efficient forced air heating and air conditioning. Enjoy views of Mount Baker and a lush neighbourhood treescape from the rooftop garden. Spa bathrooms and dream kitchens are designed to impress with extensive Italian millwork, integrated hidden refrigerator and dishwasher, Wolf professional gas cooktops, Fisher Paykel appliances and double thick quartz countertops. This one bedroom residence offers a great use of space and has desirable exposure to the West for entertaining on the patio.