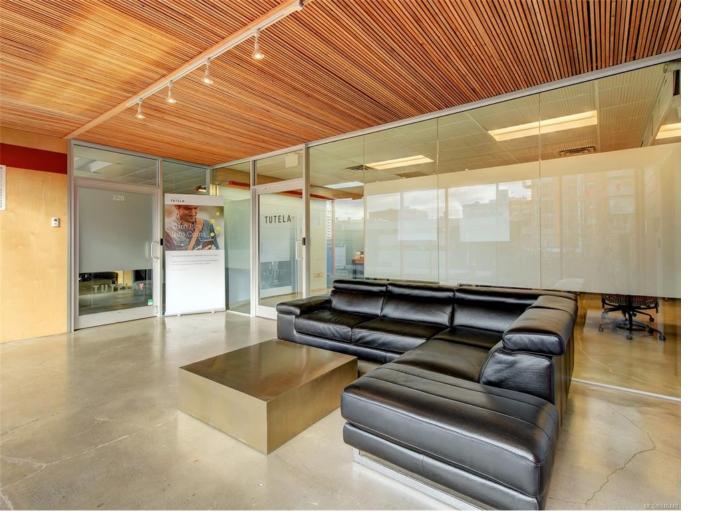

## 838 Fort St 310 Victoria BC

Third floor office available in the Summit building, ideally situated at the periphery of the downtown core. Floor to ceiling south-facing windows, skylights, and high ceilings provide ample natural light to a spacious interior. Open plan with meeting room, two private offices, two call rooms. Generous building amenities include showers, lockers, laundry, secure indoor bicycle storage, and a ~2000 SF rooftop patio suitable for hosting events. The third floor has a furnished lobby and common washrooms/kitchen shared with one other unit. High quality office furnishings also available for purchase or lease. Hydro included in additional rent.